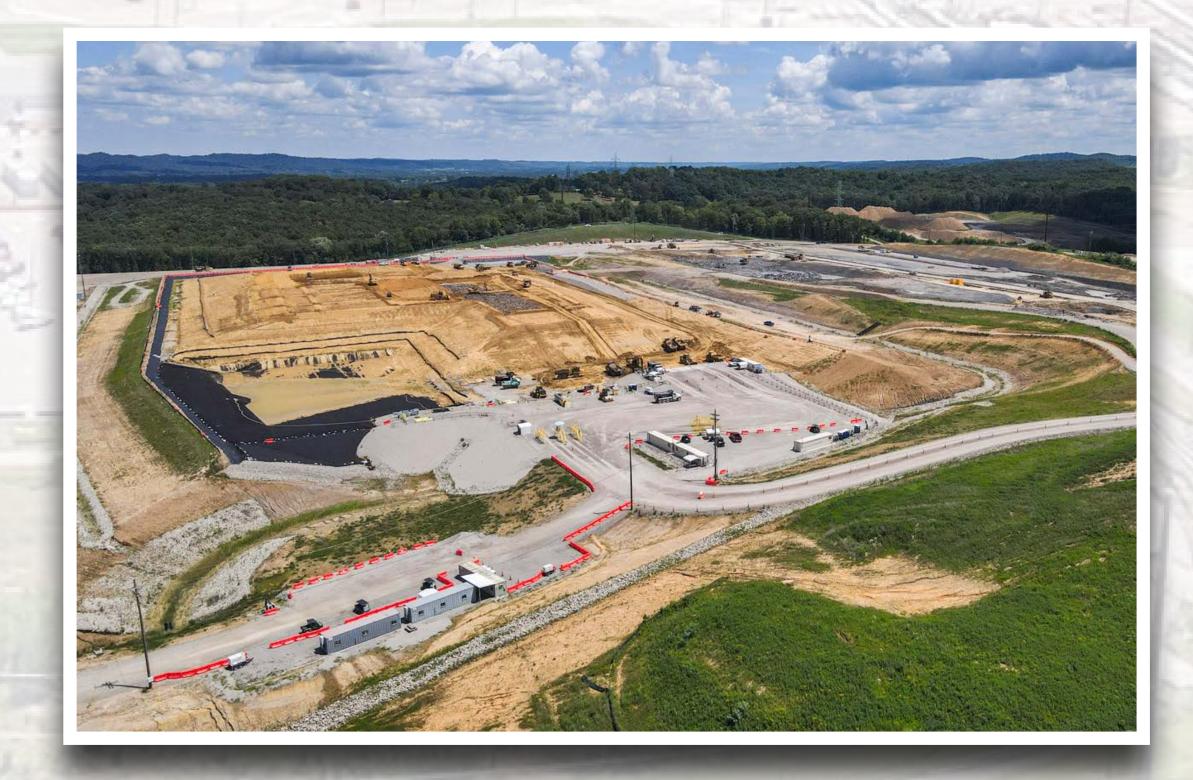

 The first three cells of the OSWDF have been constructed and in operations.

## Site upgrades for future development

 OSWDF CAP 2 construction including three new cells is currently taking place.

Modernizing incoming power supply

Upgrading high pressure fire water system

PORTS **D&D PROJECT** 