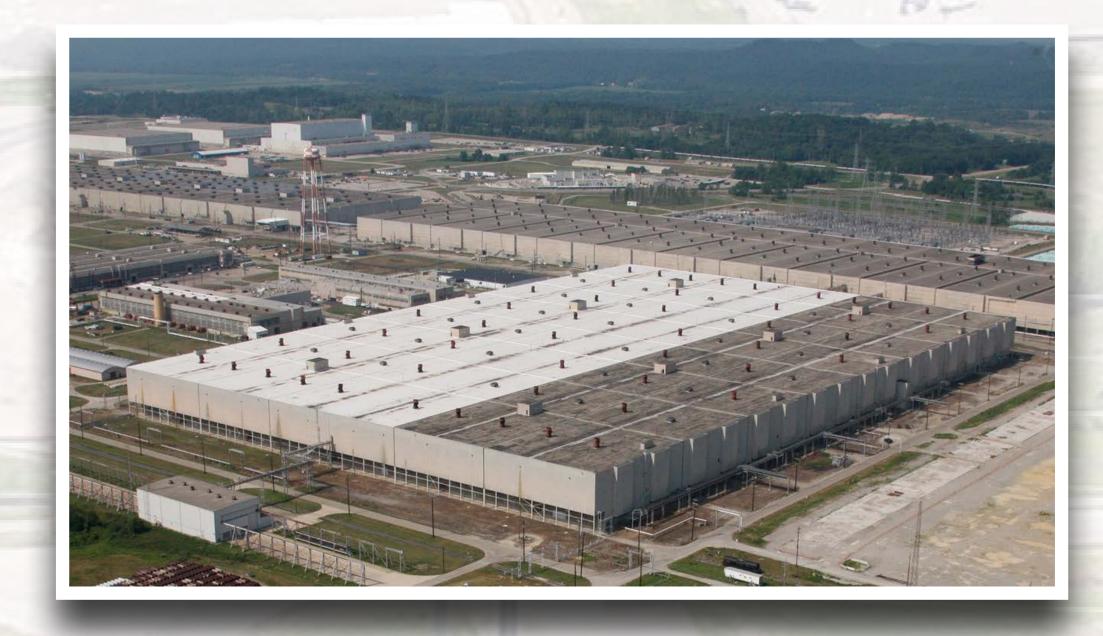

• The X-326 Process **Building was** demolished and the last load out of debris was taken to the **OSWDF** on

• The X-333 is the next large process building to be taken down starting in 2025. The X-333 is the largest of the three process buildings with 66 acres of floor space under roof.