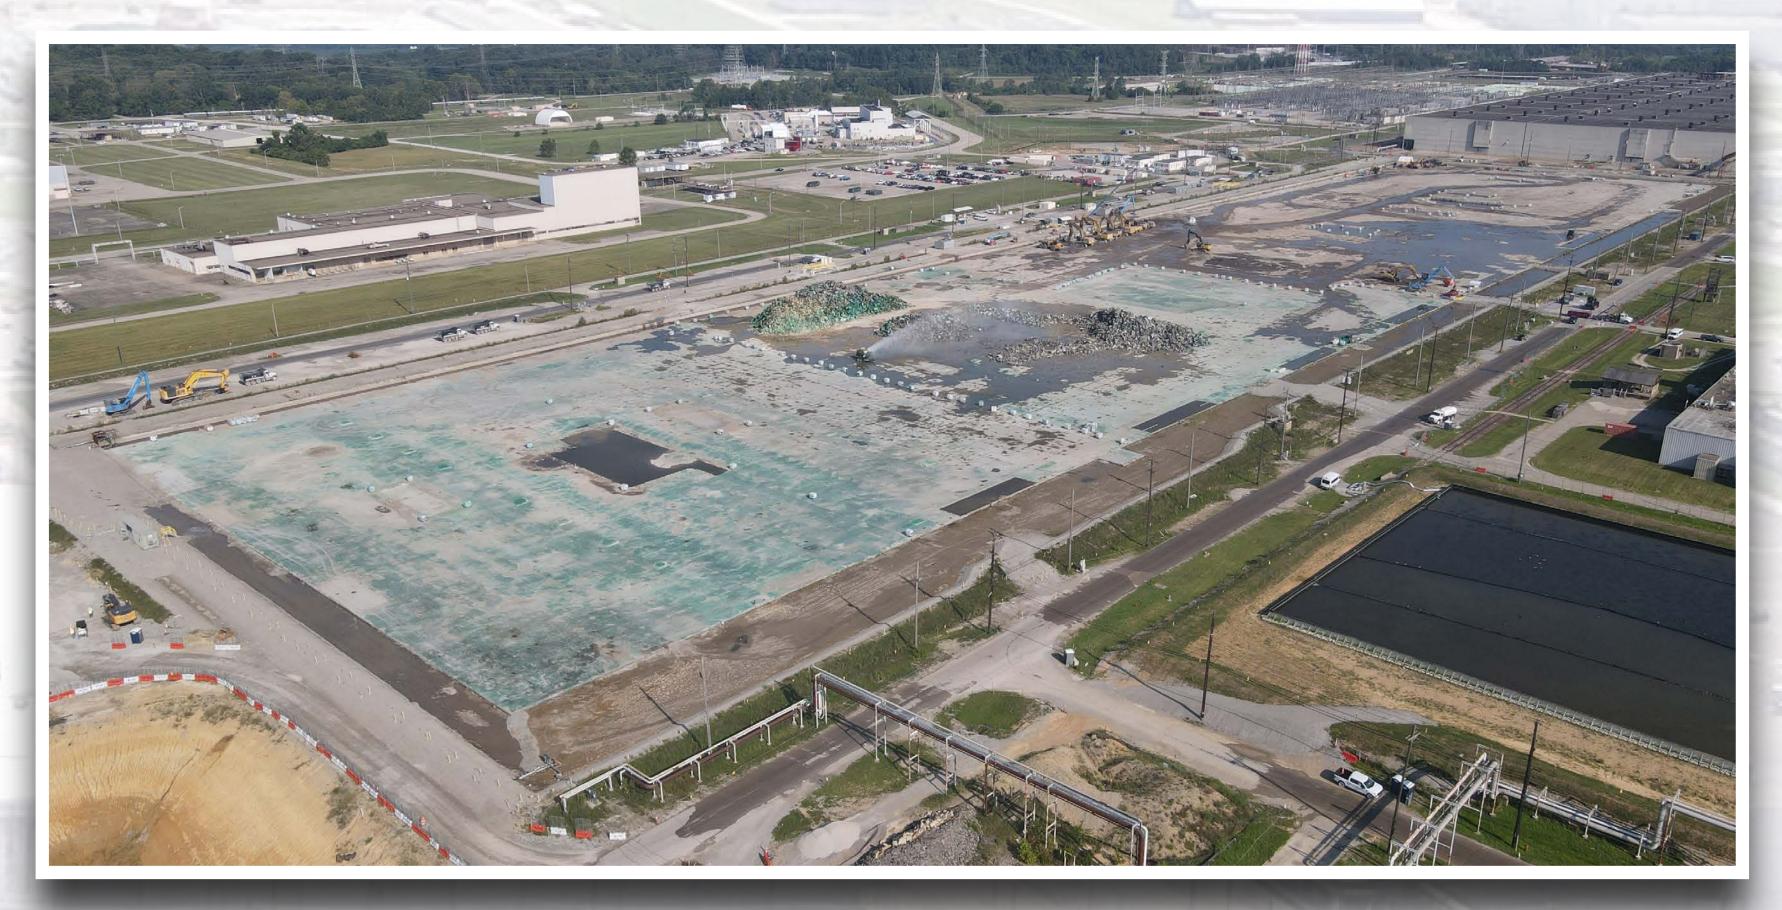

• The X-326 Process **Building was** demolished and the last load out of debris was taken to the **OSWDF** on

• The X-333 is the next large process building to be taken down starting in 2025. The X-333 is the largest of the three process buildings with 66 acres of floor space under roof.