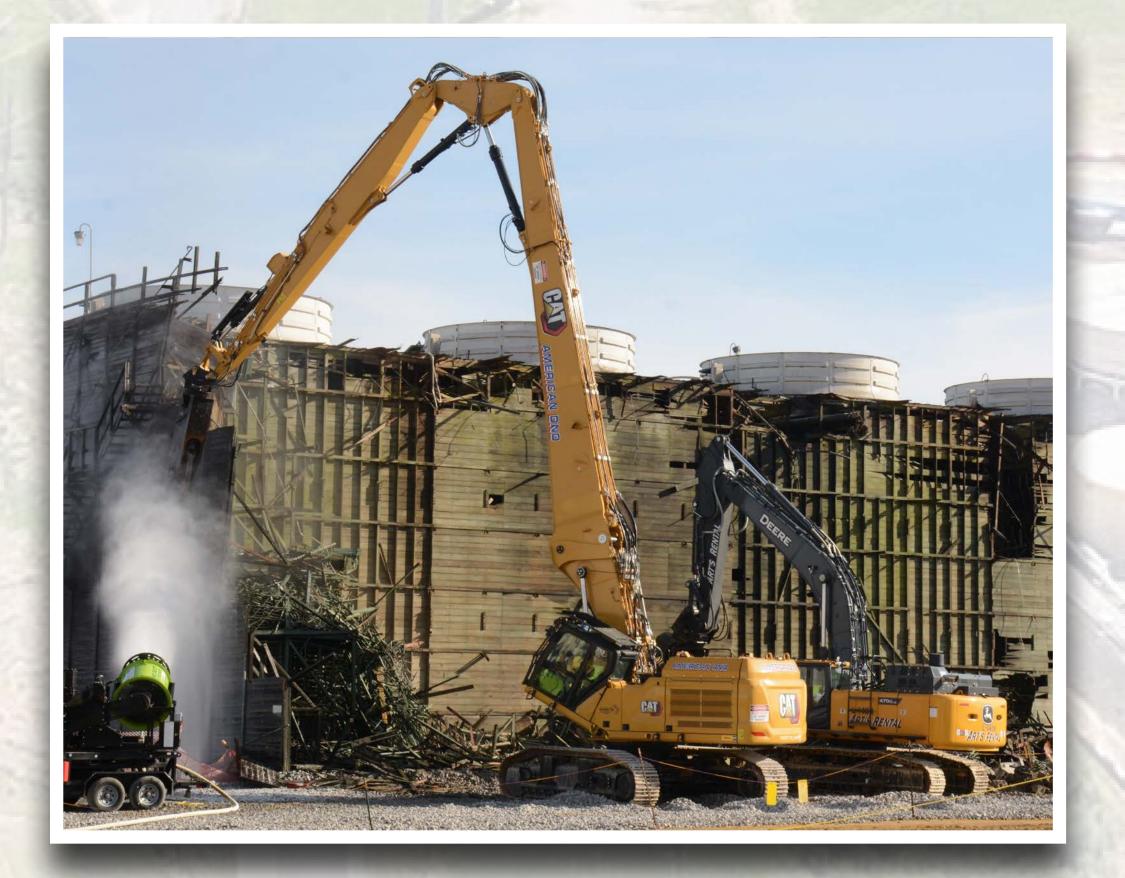

• The X-326 Process **Building was** demolished and the last load out of debris was taken to the **OSWDF** on

• The X-333 is the next large process building to be taken down starting in 2025. The X-333 is the largest of the three process buildings with 66 acres of floor space under roof.