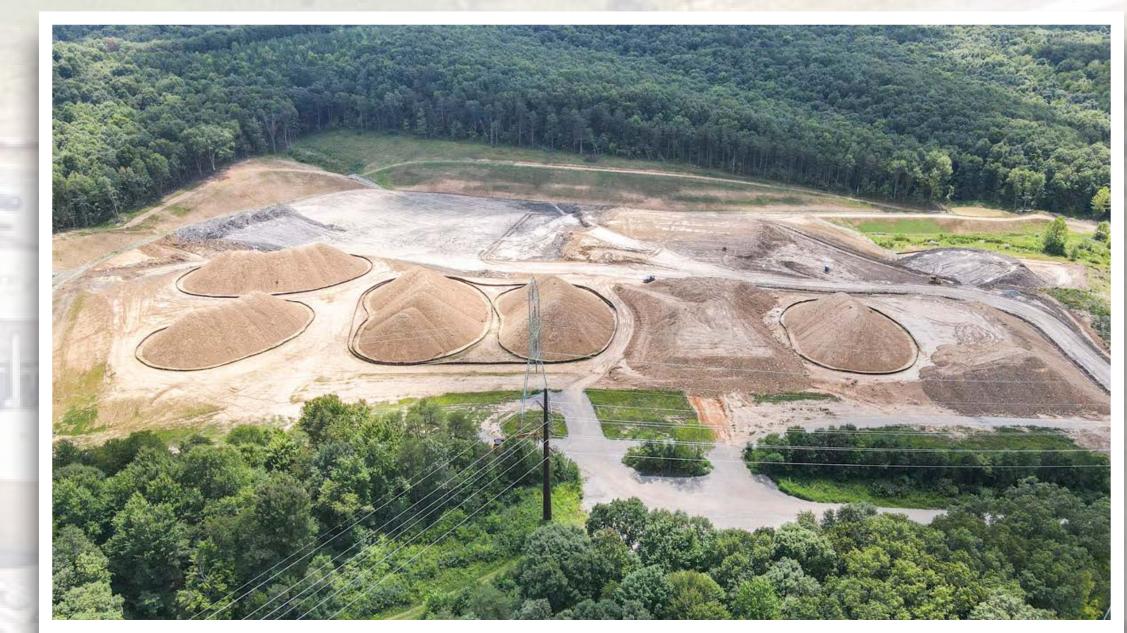

 The first three cells of the OSWDF have been constructed and in operations.

## Site upgrades for future development

 OSWDF CAP 2 construction including three new cells is currently taking place.

Modernizing incoming power supply

Upgrading high pressure fire water system

PORTS **D&D PROJECT** 